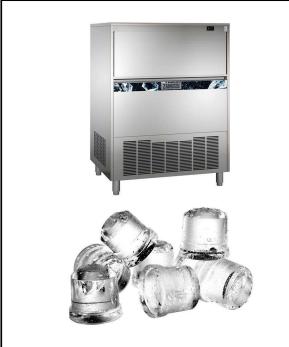

### Ice Makers Ice Cuber (22gr), 155kg/24h, 75kg bin, water-cooled

730313 (ICB155I75SNP)

Ice maker, cube (22gr), 155 kg/24h, self-contained, 75kg ice collection bin included, water-cooled

#### Item No.

Water cooled ice cube maker, self-contained with 75kg bin. Ice cube cone shape. Compact dimension and height adjustable feet. AISI 304 stainless steel exterior, food grade and internal ice container in ABS, aluminium evaporator ensure safe contact with ice. Sturdy door opening system in AISI 204 stainless steel. Fully automatic in operation and easy cleanability thanks to the automatic cleaning system. The ice making method guarantees continuous and reliable production, crystalline and hygienically pure ice cubes. Bin with internal corner for easy cleaning and it is fully insulated. Supplied with flexible water supply, drain hosed and scoop. Hydrocarbon refrigerant gas R290 for the lowest environmental impact.

#### **Main Features**

- The ice making method guarantees a continuous and reliable production.
- Easy cleanability guaranteed by an automatic system: the cleaning switch activate the circulation and the rinse of water; at the end of the cycle just swithed again to start producing ice.
- The ice-making method (spray layering) guarantees crystalline, compact, hygienically pure ice cubes that are resistant to melting.
- Water consumption and productivity calculated using 15°C water temperature and 21°C ambient temperature.
- Compact dimensions of the ice cubers make them highly suitable for any location, particularly those where space is at a premium.
- Ice cube cone shape.
- Fully automatic in operation.
- Rounded internal corners of the bin assure ease of cleaning.
- Food grade ABS interior.
- Suitable for gravity drain only.
- Bin included.
- Compliant to CE requirements for safety.
- The innovative anti-scale spray system with flexible nozzles avoids limescale deposits through small vibrations.