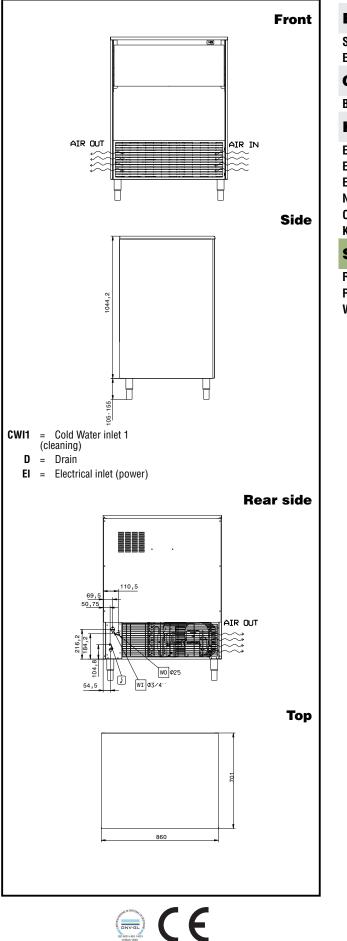

## Ice Makers Ice Cuber (22gr), 155kg/24h, 75kg bin, water-cooled

| Electric                                                                                                                              |                                                                  |  |  |
|---------------------------------------------------------------------------------------------------------------------------------------|------------------------------------------------------------------|--|--|
| Supply voltage:<br>Electrical power max:                                                                                              | 220-240 V/1N ph/50 Hz<br>1.04 kW                                 |  |  |
| Capacity:                                                                                                                             |                                                                  |  |  |
| Bin capacity:                                                                                                                         | 75 kg                                                            |  |  |
| Key Information:                                                                                                                      |                                                                  |  |  |
| External dimensions, Width:<br>External dimensions, Depth:<br>External dimensions, Height:<br>Net weight:<br>Output:<br>Kind of cube: | 860mm<br>700mm<br>1149mm<br>95 kg<br>155 kg/day<br>Ice Cube 22 g |  |  |
| Sustainability                                                                                                                        |                                                                  |  |  |
| Refrigerant type:<br>Refrigerant weight:<br>Water consumption:                                                                        | R290<br>140 g<br>79.2 lt/hr                                      |  |  |